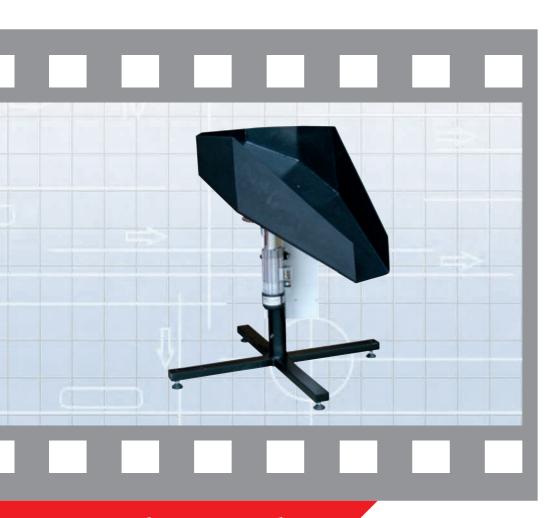

## FROM THE MTF AUTOMATION PROGRAMME: EASY COUNTING AND DISTRIBUTING

MTF Multi-Rounder MR-S1

The MTF Multi-Rounder is part of the Multi-Tech Programme. With its 360° operating range it is made for precise counting and filling various containers. These functions allow an automatic material management.

## **Benefits**

- · Continuously variable height- and inclination adjustment to adapt to various conditions
- Integrated counting function for precise filling of various containers
- Additional functions already integrated in the control unit (e.g. free adjustable conveyor time-lag and/or clocked operation of the conveyor)
- Interface to utilise machine signals
- Robust underframe for secure standing
- Smooth integration into any process
- Little space requirements
- All components in proven MTF quality for reliable 24 hours non-stop operation at 365 days a year

## **Technical Data**

- Two specifications: as stand-alone device type MR-S1 or accessory device type MR-A1
- Interface at the control unit for potential-free contact
- · Chute made of ABS or stainless steel
- Wear-resistant planetary gear motor
- Available in various special versions