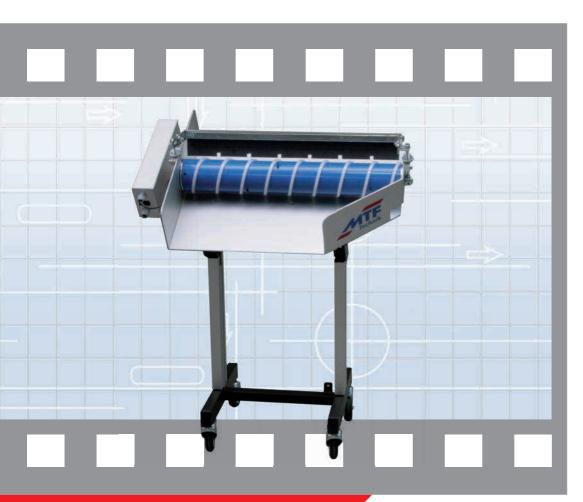

## FROM THE MTF SEPARATING PROGRAMME: THE ALLROUND-SEPARATOR

MTF Multi-Separator MSL-600

The MTF Multi-Separators MSL and MSR are the perfect assistants for your production, when dealing with separation of injection moulded parts and runners. In particular they are useful when little space is available and a flexible operation at various machines is required.

## **Technical Data**

- Available with right- or left-sided discharge with a separation length of 600mm or 800mm
- Drum motor with torque monitor, 30W output, 230V/50Hz connection
- 15 speed levels between 15 and 92 U/min
- 230V/50Hz electrical connection
- Moveable carriage type HE 010 from the Multi-Tech series for easy adjustment of height and inclination
- Screw roller made of PVC with a free or firm screw available in various materials and heights
- Screws of steel and stainless steel available as an option
- Equipment of the screw roller with spikes for loosening separation goods that tend to interlock