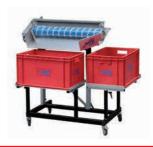

moulded parts and runners. In particular they are useful when little space is available and a flexible operation at various machines is required.

Due to their elaborate design, they are easily and quickly adapted to different part geometries.

## **Benefits**

- Quick and convenient setup for various part geometries
- Easiest operation
- Quick machine setup without tools
- Perfect separation results due to exact adjustment options and screw surfaces adapted to the task
- Screw with double-sided support for highest precision
- Polyester wiper mounted above the screw to prevent parts from being pulled over the screw
- · Nonwearing drive unit by means of a drum motor
- Highest working safety due to prevention of dangerous points and intelligent switch-off-electronics
- Short delivery times



MSL-800 with box support



MSR-600 with double screw for die-cast parts

## **Technical Data**

- Available with right- or left-sided discharge with a separation length of 600mm or 800mm
- Drum motor with torque monitor, 30W output, 230V/50Hz connection
- 15 speed levels between 15 and 92 U/min
- 230V/50Hz electrical connection
- Moveable carriage type HE 010 from the Multi-Tech series for easy adjustment of height and inclination
- Screw roller made of PVC with a free or firm screw available in various materials and heights
- Screws of steel and stainless steel available as an option
- Equipment of the screw roller with spikes for loosening separation goods that tend to interlock