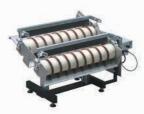

## FROM THE MTF SEPARATING PROGRAMME: THE ALLROUND-SEPARATOR

MTF Multi-Separator MSL-600

The MTF Multi-Separators MSL and MSR are the perfect assistants for your production, when dealing with separation of injection moulded parts and runners. In particular they are useful when little space is available and a flexible operation at various machines is required.

MSL-800 with box support

MSR-600 with double screw for die-cast parts